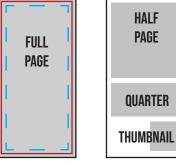

•On full-page ads, all type and other elements such as graphics, content etc. not intended to bleed must be kept within the safe zone. See the example of the blue dotted line. Allow 0.125" trim on all bleed edges.

A GREAT PLACE TO Live, Work, & Play

**COVER SAMPLE** 

\_\_\_\_\_\_ Safe Zone is 3.5" x 8.5" Your ad elements must be within a 0.375" margin from each edge of the FULL PAGE ad to avoid getting trimmed off.