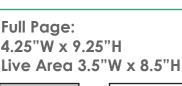

•On full-page ads, all type and other elements such as graphics, content etc. not intended to bleed must be kept within the safe zone. See the example of the blue dotted line. Allow 0.125" trim on all bleed edges.

A GREAT PLACE TO Live, Work, & Play

**COVER SAMPLE** 

\_\_\_\_\_\_ Safe Zone is 3.5" x 8.5" Your ad elements must be within a 0.375" margin from each edge of the FULL PAGE ad to avoid getting trimmed off.

Ad size. This is the full size of the ad. The page's bleed is included in the dimension.