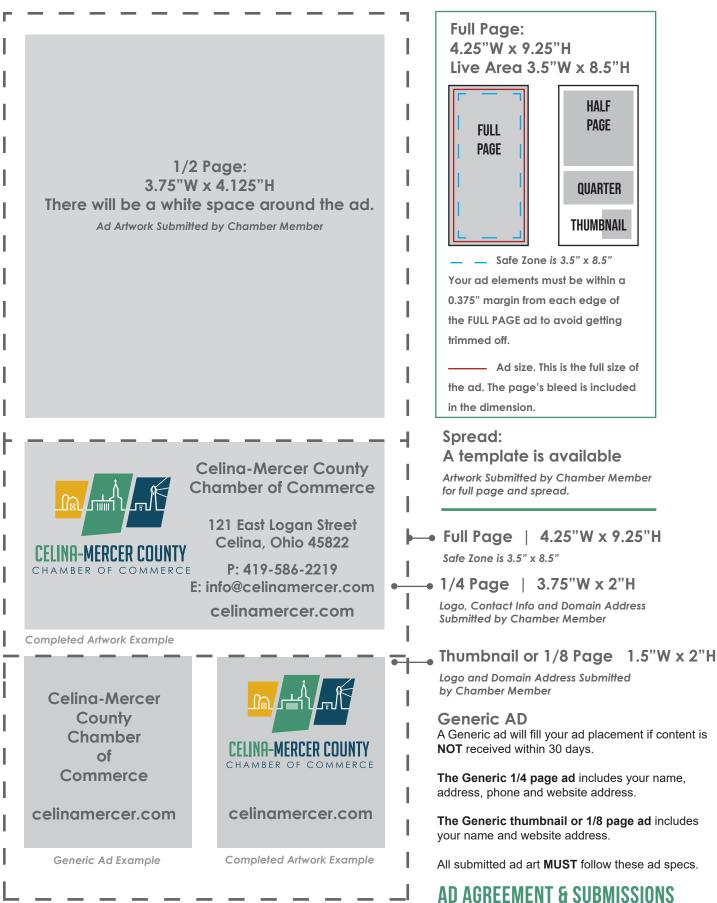

•On full-page ads, all type and other elements such as graphics, content etc. not intended to bleed must be kept within the safe zone. See the example of the blue dotted line. Allow 0.125" trim on all bleed edges.

#### **GENERIC AD**

A generic ad will be created for your ad placement if content is **NOT** sent within 30 days. The generic 1/4 page ad includes your name, address, phone and website address. The thumbnail or 1/8 page ad includes name and website address. SEE AD TERMS ON AD RATE PAGE.

A GREAT PLACE TO Live, Work, & Play

**COVER SAMPLE** 

\_\_\_\_\_\_ Safe Zone is 3.5" x 8.5" Your ad elements must be within a 0.375" margin from each edge of the FULL PAGE ad to avoid getting trimmed off.

Ad size. This is the full size of the ad. The page's bleed is included in the dimension.